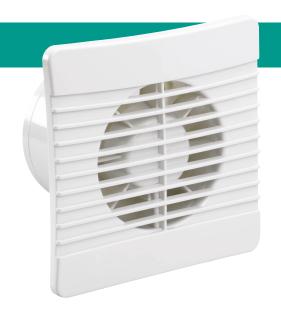

## 100MM LOW PROFILE AXIAL FAN WITH BACKDRAUGHT SHUTTER

or wall mounting using the appropriate accessory kit.

431301

Key features:

• Slim - only 15mm thick

• Suitable for wall or ceiling mounting

• High Quality ABS mouldings with external gloss finish

Slim axial extract fan with backdraught shutters. Suitable for panel mounting

Quiet Operation

**Technical specification:** • Meets the requirements of Building Regulation Document F

 IP44 rated, BEAB Approved, and CE marked in accordance with all the relevant EEC Harmonised Directives

• Double Insulated, class II motor fitted with thermal protection

Hole Diameters: Wall 115mmAirflow:Panel Mount 90m3/hr

Product range details: • Rated Voltage 220-240v-50Hz

Rated Wattage 16WNoise Level 37.8dB(A)

Accessories: • Wall Kit

External wall grilleExternal gravity grille

Ducting

**Dimensions:** H159 x W159 x D15mm