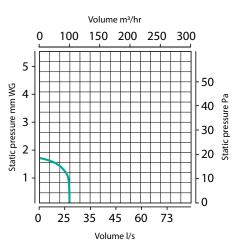

• Slim - only 15mm thick

• Suitable for wall or ceiling mounting

• High Quality ABS mouldings with external gloss finish

Slim axial extract fan with backdraught shutters. Suitable for panel mounting

Quiet Operation

**Technical specification:** • Meets the requirements of Building Regulation Document F

 IP44 rated, BEAB Approved, and CE marked in accordance with all the relevant EEC Harmonised Directives

• Double Insulated, class II motor fitted with thermal protection

Hole Diameters: Wall 115mmAirflow:Panel Mount 90m3/hr

Product range details: • Rated Voltage 220-240v-50Hz

Rated Wattage 16WNoise Level 37.8dB(A)

Accessories: • Wall Kit

External wall grilleExternal gravity grille

Ducting

**Dimensions:** H159 x W159 x D15mm

## Fan Curves - Performance Graph Low Profile Units